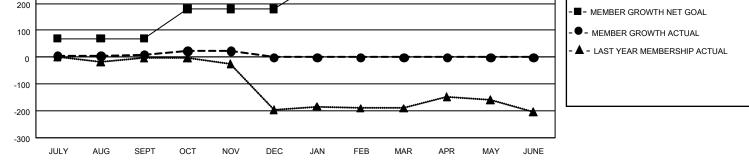

## GAT MONTHLY MEMBERSHIP PROGRESS REPORT Results

GMT Constitutional Area 8, Group F

REPORT DOES NOT INCLUDE CLUBS IN UNDISTRICTED AREAS.

| Clubs         |               |             |               | Members               |                         |                         |                                                    |  |  |
|---------------|---------------|-------------|---------------|-----------------------|-------------------------|-------------------------|----------------------------------------------------|--|--|
|               | RESULTS FO    | R 2020-2021 |               | RESULTS FOR 2020-2021 |                         |                         |                                                    |  |  |
| QUARTER       | NEW CLUB GOAL | NEW CLUBS   | DROPPED CLUBS | QUARTER MEM           | IBER GROWTH NET<br>GOAL | MEMBER GROWTH<br>ACTUAL | DROPPED<br>MEMBERS ACTUAL<br>(including transfers) |  |  |
| JULY/AUG/SEPT | - 3           | 1           | 0             | JULY/AUG/SEPT         | 70                      | 71                      | 52                                                 |  |  |
| OCT/NOV/DEC   | 6             | 0           | 0             | OCT/NOV/DEC           | 110                     | 53                      | 38                                                 |  |  |
| JAN/FEB/MAR   | 6             | 0           | 0             | JAN/FEB/MAR           | 100                     | 0                       | 0                                                  |  |  |
| APR/MAY/JUNE  | 6             | 0           | 0             | APR/MAY/JUNE          | 80                      | 0                       | 0                                                  |  |  |