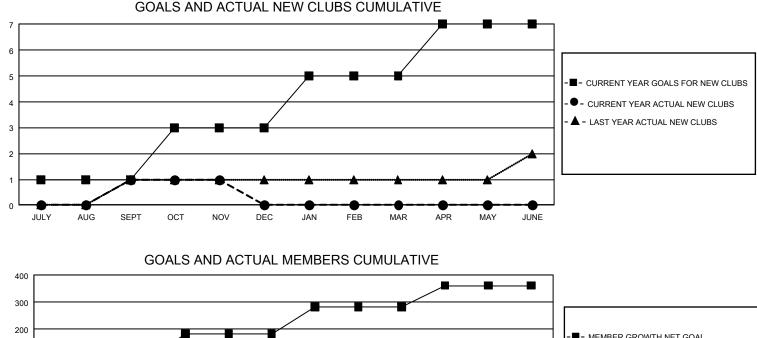

## GAT MONTHLY MEMBERSHIP PROGRESS REPORT Results

GMT Constitutional Area 8, Group F

REPORT DOES NOT INCLUDE CLUBS IN UNDISTRICTED AREAS.

| Clubs         |               |             |               | Members               |                         |                         |                                                    |  |  |
|---------------|---------------|-------------|---------------|-----------------------|-------------------------|-------------------------|----------------------------------------------------|--|--|
|               | RESULTS FO    | R 2020-2021 |               | RESULTS FOR 2020-2021 |                         |                         |                                                    |  |  |
| QUARTER       | NEW CLUB GOAL | NEW CLUBS   | DROPPED CLUBS | QUARTER MEM           | IBER GROWTH NET<br>GOAL | MEMBER GROWTH<br>ACTUAL | DROPPED<br>MEMBERS ACTUAL<br>(including transfers) |  |  |
| JULY/AUG/SEPT | - 3           | 1           | 0             | JULY/AUG/SEPT         | 70                      | 71                      | 52                                                 |  |  |
| OCT/NOV/DEC   | 6             | 0           | 0             | OCT/NOV/DEC           | 110                     | 53                      | 38                                                 |  |  |
| JAN/FEB/MAR   | 6             | 0           | 0             | JAN/FEB/MAR           | 100                     | 0                       | 0                                                  |  |  |
| APR/MAY/JUNE  | 6             | 0           | 0             | APR/MAY/JUNE          | 80                      | 0                       | 0                                                  |  |  |